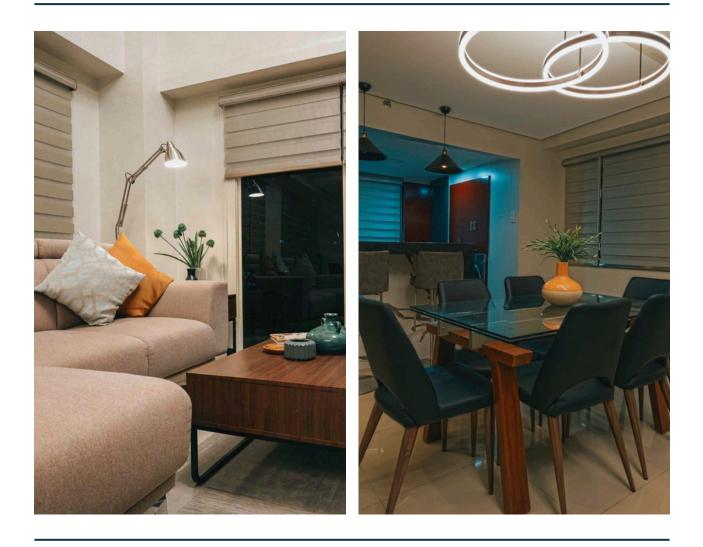

### TUSCANY PRIVATE ESTATES INTERIOR FIT-OUT

Project Location: McKinley Hill, Taguig City

A warm and contemporary two-bedroom condominium unit featuring an open-plan layout, modern lighting, and a bold red accent that adds character to the neutral-toned interior.