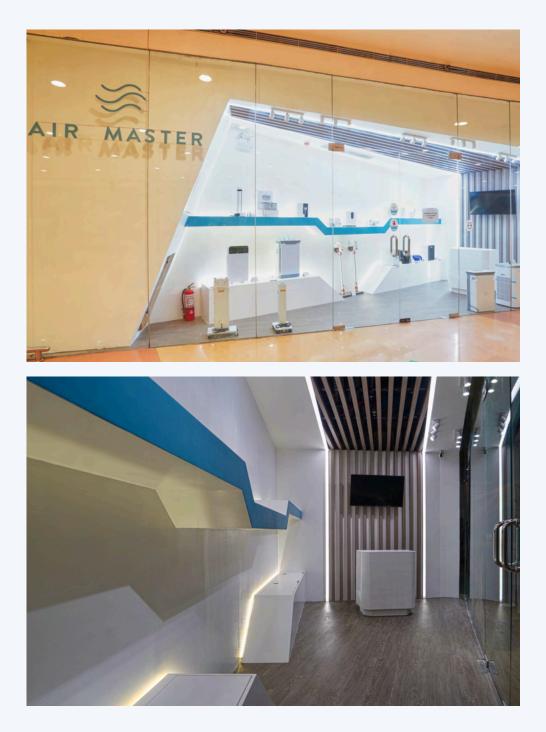

## AIR MASTER COMMERCIAL RETAIL

Project Location: SM North Edsa, Quezon City

A sleek and modern retail store for Air Master, designed with bold geometry, integrated lighting, and a clean display system to highlight air purification technologies in a futuristic setting.