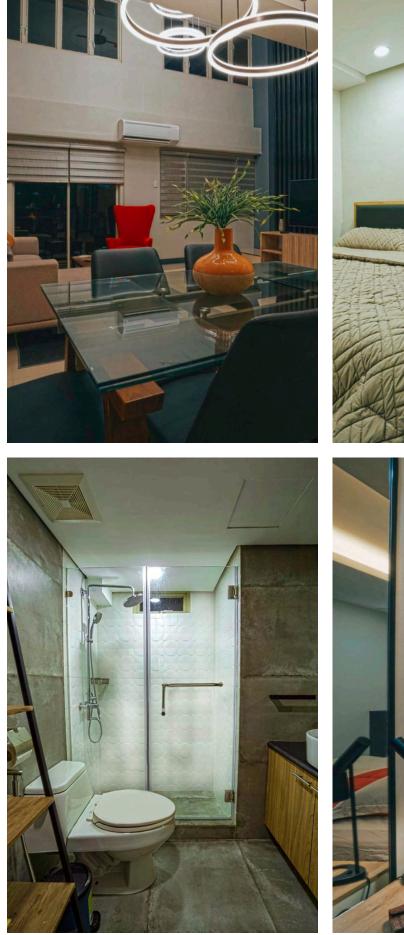

### TUSCANY PRIVATE ESTATES INTERIOR FIT-OUT

Project Location: McKinley Hill, Taguig City

A warm and contemporary two-bedroom condominium unit featuring an open-plan layout, modern lighting, and a bold red accent that adds character to the neutral-toned interior.